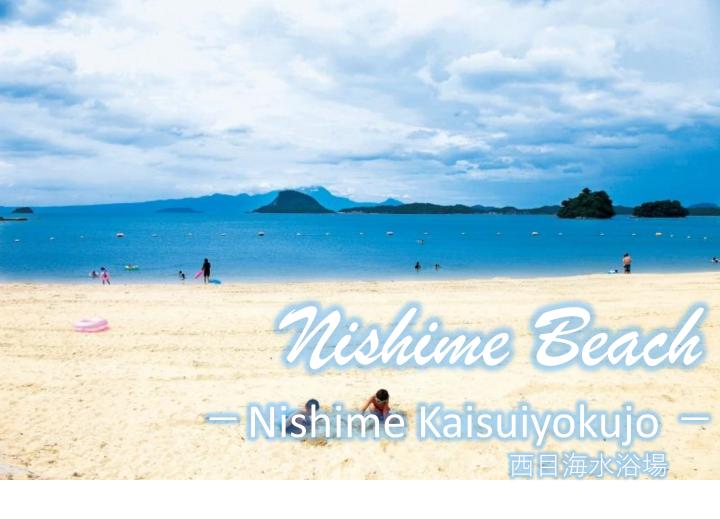

Once you're on the beach, the only decision you'll want to make is to sunbathe on the beautiful sandy beach looking around clusters of islands with blue sea.

"Nishime Beach" is located on the coast of southwestern Kamiamakusa City. Surrounded by a calm atmosphere, it is great for you to be undisturbed.