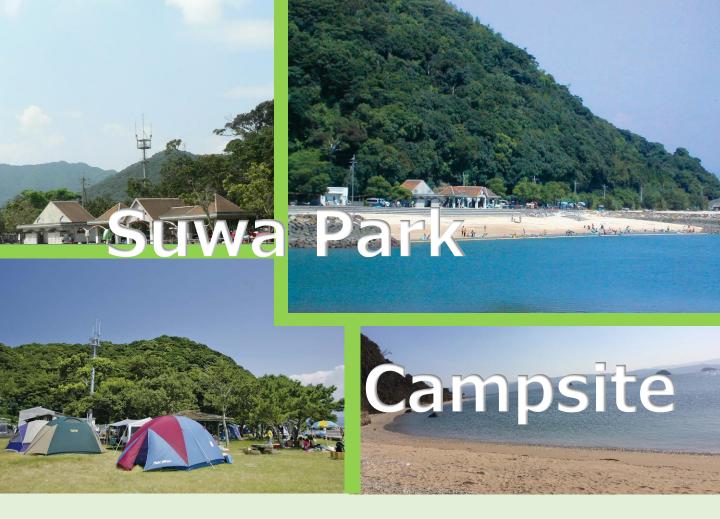

Suwa Park Campsite is one of the best place to camp.

You can spend a night looking at the stars while listening to the sound of waves on the beach or relaxing in a tent as if you were on an uninhabited island.