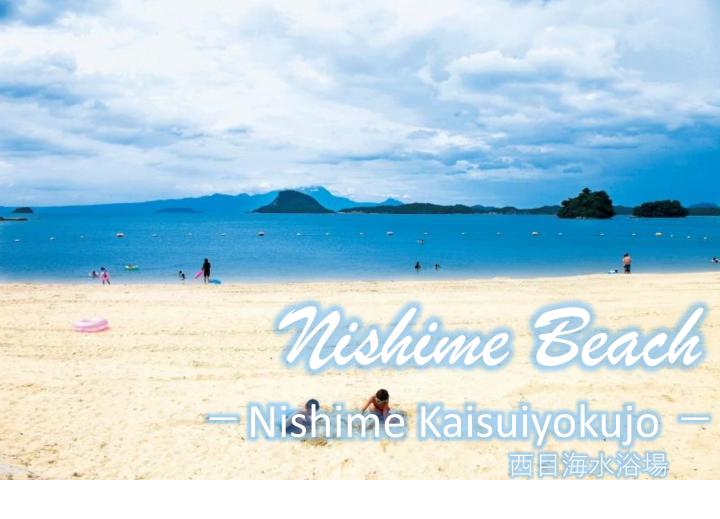

Once you're on the beach, the only decision you'll want to make is to sunbathe on the beautiful sandy beach looking around clusters of islands with blue sea.

"Nishime Beach" is located on the coast of southwestern Kamiamakusa City. Surrounded by a calm atmosphere, it is great for you to be undisturbed.