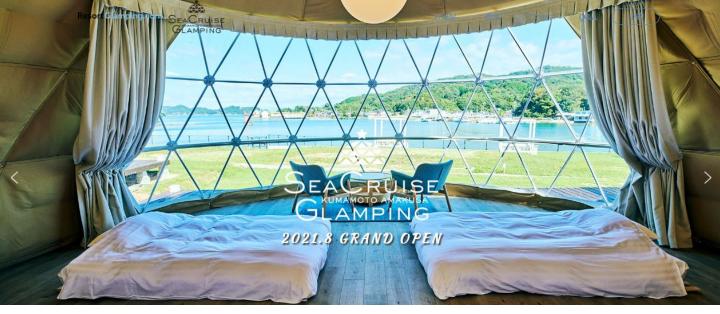

## Stay in the fully-equipped beachfront cabins which offer plenty of great activities

Sea Cruise Glamping offers big dome tents which are rare to see in Kumamoto has the ideal way to spend your holiday. As the living room including kitchen and bathroom, there is a living building attached to the dome tent. You will be able to spend a special time with your family or friends.