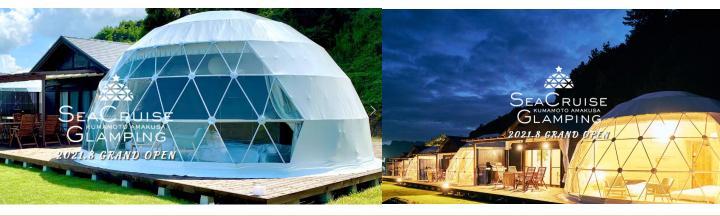

## Stay in the fully-equipped beachfront cabins which offer plenty of great activities

Sea Cruise Glamping offers big dome tents which are rare to see in Kumamoto has the ideal way to spend your holiday. As the living room including kitchen and bathroom, there is a living building attached to the dome tent. You will be able to spend a special time with your family or friends.